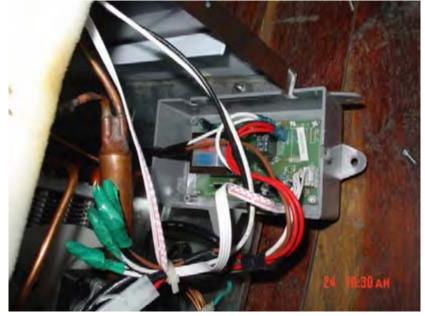

5. Disconnect the terminal on the control board.

6. Remove the screws from the control board.

7. Replace the control board with a new one and fasten the screws.

8. Connect the terminal on the control board.

9. Place the control board cover back into position and fasten it with the screws.