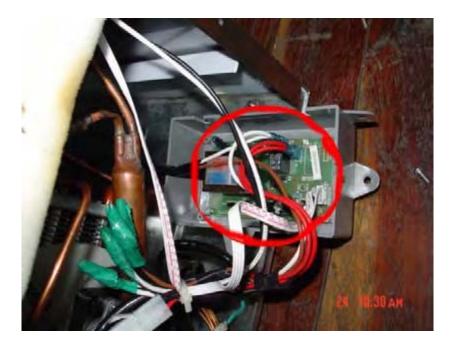

## VT-200 Control Board Replacement & Temp Sensor Probe Replacement

1. Remove the screws from the back panel.

2. Remove the back panel.

3. Remove the screws from the control board cover.

4. Remove the cover of the control board.

5. Disconnect the terminal on the control board.

6. Remove the screws from the control board.

7. Replace the control board with a new one and fasten the screws.

8. Connect the terminal on the control board.