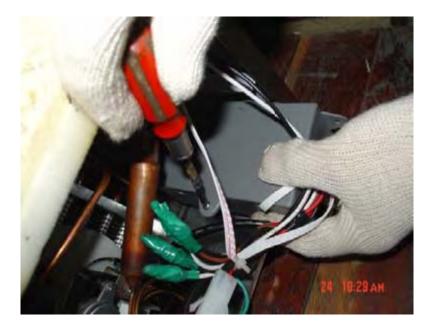

5. Disconnect the terminal on the control board.

6. Remove the screws from the control board.

7. Replace the control board with a new one and fasten the screws.

8. Connect the terminal on the control board.