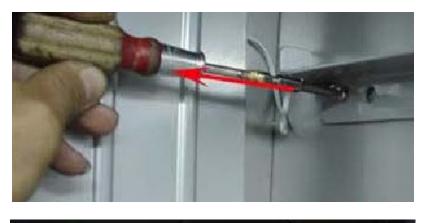

## **Replacing the Thermostat Sensor**

1. Remove all racks from the cabinet.

2. Remove the four screws on the evaporating board.

3. Remove the evaporating board.

4. Disconnect the wire.

5. Replace the thermostat sensor.