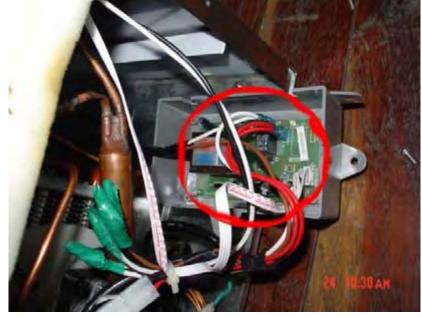

## VT-200 Control Board Replacement & Temp Sensor Probe Replacement

1. Remove the screws from the back panel.

2. Remove the back panel.

3. Remove the screws from the control board cover.

4. Remove the cover of the control board.

5. Disconnect the terminal on the control board.

6. Remove the screws from the control board.

7. Replace the control board with a new one and fasten the screws.

8. Connect the terminal on the control board.