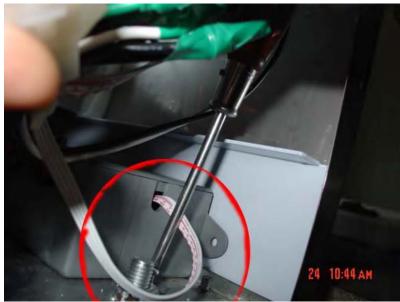

## **Replacing the Thermostat Sensor**

1. Remove all racks from the cabinet.

2. Remove the four screws on the evaporating board.

3. Remove the evaporating board.

4. Disconnect the wire.

5. Replace the thermostat sensor.