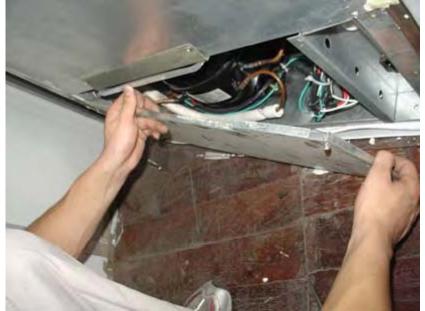

## VT-200 Control Board Replacement & Temp Sensor Probe Replacement

1. Remove the screws from the back panel.

2. Remove the back panel.

3. Remove the screws from the control board cover.

4. Remove the cover of the control board.