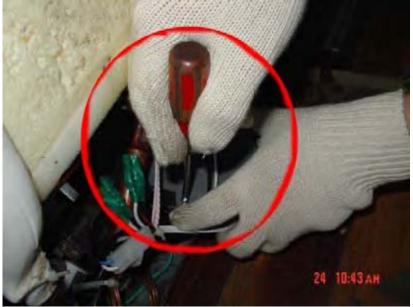

5. Disconnect the terminal on the control board.

6. Remove the screws from the control board.

7. Replace the control board with a new one and fasten the screws.

8. Connect the terminal on the control board.