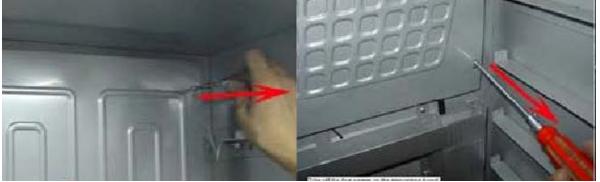

## VT-200 Control Board Replacement & Temp Sensor Probe Replacement

1. Remove the screws from the back panel.

2. Remove the back panel.

3. Remove the screws from the control board cover.

4. Remove the cover of the control board.

5. Disconnect the terminal on the control board.

6. Remove the screws from the control board.

7. Replace the control board with a new one and fasten the screws.

8. Connect the terminal on the control board.