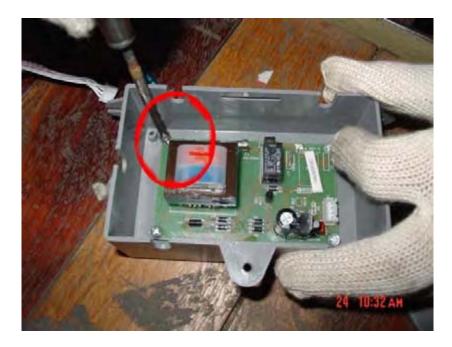

5. Disconnect the terminal on the control board.

6. Remove the screws from the control board.

7. Replace the control board with a new one and fasten the screws.

8. Connect the terminal on the control board.

9. Place the control board cover back into position and fasten it with the screws.