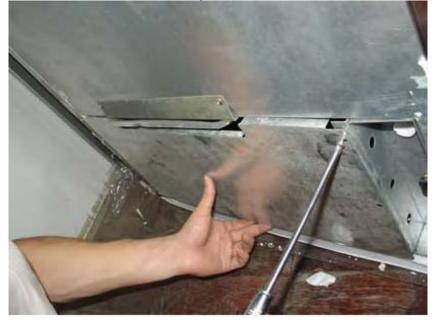

## VT-200 Control Board Replacement & Temp Sensor Probe Replacement

1. Remove the screws from the back panel.

2. Remove the back panel.

3. Remove the screws from the control board cover.

4. Remove the cover of the control board.