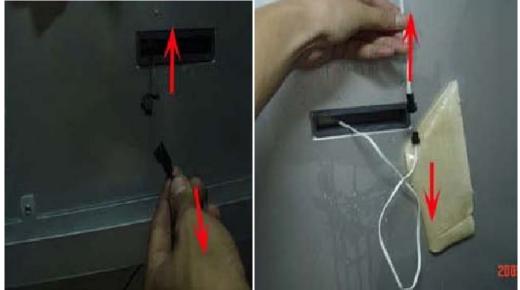

## **Replacing the Thermostat Sensor**

1. Remove all racks from the cabinet.

2. Remove the four screws on the evaporating board.

3. Remove the evaporating board.

4. Disconnect the wire.

5. Replace the thermostat sensor.