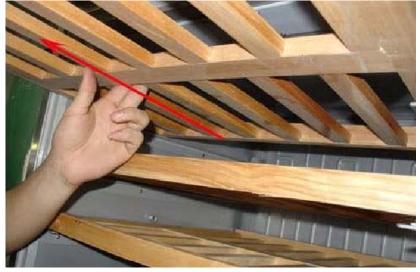

## **Replacing the Thermostat Sensor**

1. Remove all racks from the cabinet.

2. Remove the four screws on the evaporating board.

3. Remove the evaporating board.

4. Disconnect the wire.

5. Replace the thermostat sensor.