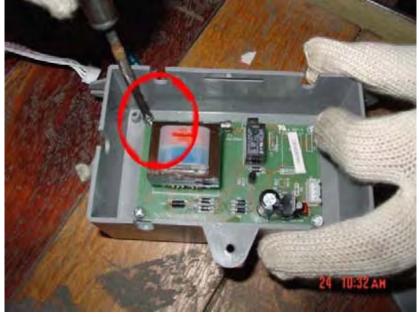

5. Disconnect the terminal on the control board.

6. Remove the screws from the control board.

7. Replace the control board with a new one and fasten the screws.

8. Connect the terminal on the control board.

9. Place the control board cover back into position and fasten it with the screws.